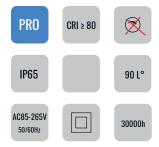

### **CHARACTERISTICS**

LEDs: 2835

Nomial efficacy:130 lm/W

Maximum LED: 1000mA

Lifetime L90B10:>30,000 hours

Luminous flux and efficacy at 4000°K and CRI>70

Luminous flux tolerance <+/-3%

Values may be subject to change du LED binning.

## **OPENING/BEAM**

High efficiency Ra>80 LED. 90°

### **MATERIAL**

Die-cast aluminium, Transparent 4mm

tempred-Glass

Aluminum frame

Steel Galvanized and painted bracket

| Model:             | Grigio                |
|--------------------|-----------------------|
| Format:            | Square                |
| Location:          | Exterior              |
| Wattage:           | 200W                  |
| Materials:         | Aluminium             |
| Led Color:         | 3000K / 4000K / 6500K |
| Product Dimension: | 453*322*60mm          |
| IP Code:           | 65                    |
| Fixation:          | Surface               |
| CRI:               | 80                    |
| Lumen Output:      | 26000LM               |
| Frequency:         | 50/60 Hz              |
| Beam Angle:        | 90°                   |
| Net weight:        | 4.45kgs               |