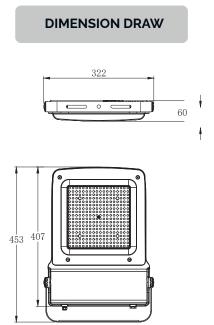

### **MATERIAL**

Die-cast aluminium, Transparent 4mm

tempred-Glass

Aluminum frame

Steel Galvanized and painted bracket

| Model:             | Grigio                |
|--------------------|-----------------------|
| Format:            | Square                |
| Location:          | Exterior              |
| Wattage:           | 200W                  |
| Materials:         | Aluminium             |
| Led Color:         | 3000K / 4000K / 6500K |
| Product Dimension: | 453*322*60mm          |
| IP Code:           | 65                    |
| Fixation:          | Surface               |
| CRI:               | 80                    |
| Lumen Output:      | 26000LM               |
| Frequency:         | 50/60 Hz              |
| Beam Angle:        | 90°                   |
| Net weight:        | 4.45kgs               |