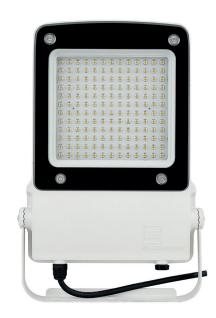

# **TYPE**

Grigio floodlight with low wind resistance. Comprehensive range available in sixw sizes with extensive optical and light distributions from 50W up to 400W to cover all applications. Can be tilted in all directions thanks to its fixing galvanized and painted bracket.

### **MATERIAL**

Die-cast aluminium, Transparent 4mm

tempred-Glass

Aluminum frame

Steel Galvanized and painted bracket

| Model:             | Grigio                |
|--------------------|-----------------------|
| Format:            | Square                |
| Location:          | Exterior              |
| Wattage:           | 200W                  |
| Materials:         | Aluminium             |
| Led Color:         | 3000K / 4000K / 6500K |
| Product Dimension: | 453*322*60mm          |
| IP Code:           | 65                    |
| Fixation:          | Surface               |
| CRI:               | 80                    |
| Lumen Output:      | 26000LM               |
| Frequency:         | 50/60 Hz              |
| Beam Angle:        | 90°                   |
| Net weight:        | 4.45kgs               |